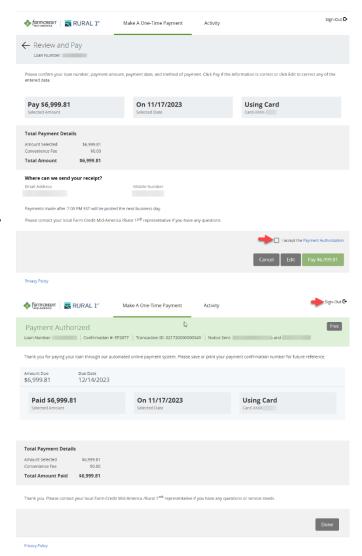

- 8. Click Continue
- 9. Review information found on screen to ensure all information was entered correctly.
- 10. Click the checkbox to state "I accept the Payment Authorization". This is a required step to move forward.
- 11. Click Pay (green box). The amount paid will be displayed in this box.
- 12. The next screen will display "Payment Authorized" along with loan number, confirmation number, transaction ID, Notice Sent, payment details, and last four of the debit card used.
- 13. A confirmation email and text will be sent to the email address and mobile phone number provided within 10 minutes.
- 14. When finished, please on "Sign-out" in the upper right hand corner.