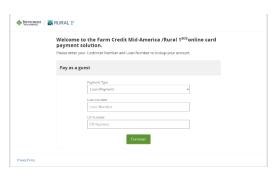

## **Online Card Payment**

- 1. Go to https://paybill.com/consumer?clientid=farmcredit
- 2. Select Payment Type
  - a) Loan Payment
  - b) Fee Payment
- 3. Enter Loan Number
- 4. Enter Customer Information File (CIF). This is the Customer Number.
- 5. Click Continue
- To pay an amount that differs from the total amount owed, click the down arrow on Amount Due and select Different Amount. Then enter the desired amount of payment.
- 7. Complete fields as required.
  - a) Debit Card Number
  - b) Expiration Date
  - c) Security Code
  - d) Billing Address for card
  - e) Full Name
  - f) Country (default is USA)
  - g) ZIP Code
  - h) Email Address
  - i) Mobile Number (optional)