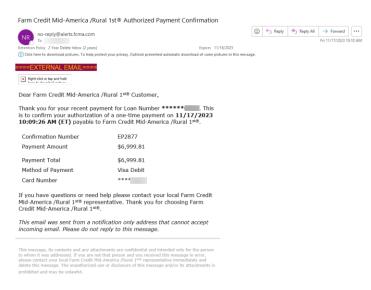

|                 |                                | Continue                     |

- 8. Click Continue
- 9. Review information found on screen to ensure all information was entered correctly.
- 10. Click the checkbox to state "I accept the Payment Authorization". This is a required step to move forward.
- 11. Click Pay (green box). The amount paid will be displayed in this box.
- 12. The next screen will display "Payment Authorized" along with loan number, confirmation number, transaction ID, Notice Sent, payment details, and last four of the debit card used.
- 13. A confirmation email and text will be sent to the email address and mobile phone number provided within 10 minutes.
- 14. When finished, please on "Sign-out" in the upper right hand corner.



## Example of Email & Text





## **Integrated Voice Response (IVR)**

- 1. Dial 855-208-5089
- 2. Follow prompts provided by IVR
  - a) Press 1 for Loan Payment
  - b) Press 2 for Fee Payment
- 3. Enter Loan Number followed by #
- 4. IVR will Confirm Loan Number
  - a) Press 1 if correct
  - b) Press 2 if incorrect
- 5. Enter card number followed by #
- 6. Enter card verification code (3 digits on back of card) followed by #
- 7. IVR will confirm card verification code
  - a) Press 1 if correct
  - b) Press 2 if incorrect
- 8. Enter expiration date as it appears on card followed by #
- 9. Follow prompts provided by IVR
  - a) If the card mailing address is within the United States press 1
  - b) If the card mailing address is outside the United States press 2
- 10. Follow prompts provided by IVR
  - a) If you press