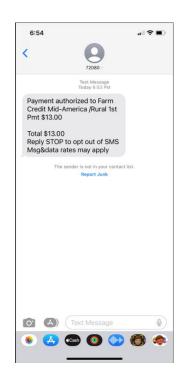

|                 |                                | Continue                     |

- 8. Click Continue
- 9. Review information found on screen to ensure all information was entered correctly.
- 10. Click the checkbox to state "I accept the Payment Authorization". This is a required step to move forward.
- 11. Click Pay (green box). The amount paid will be displayed in this box.
- 12. The next screen will display "Payment Authorized" along with loan number, confirmation number, transaction ID, Notice Sent, payment details, and last four of the debit card used.
- 13. A confirmation email and text will be sent to the email address and mobile phone number provided within 10 minutes.
- 14. When finished, please on "Sign-out" in the upper right hand corner.



## Example of Email & Text





## **Integrated Voice Response (IVR)**

- 1. Dial 855-208-5089
- 2. Follow prompts provided by IVR
  - a) Press 1 for Loan Payment
  - b) Press 2 for Fee Payment
- 3. Enter Loan Number followed by #
- 4. IVR will Confirm Loan Number
  - a) Press 1 if correct
  - b) Press 2 if incorrect
- 5. Enter card number followed by #
- 6. Enter card verification code (3 digits on back of card) followed by #
- 7. IVR will confirm card verification code
  - a) Press 1 if correct
  - b) Press 2 if incorrect
- 8. Enter expiration date as it appears on card followed by #
- 9. Follow prompts provided by IVR
  - a) If the card mailing address is within the United States press 1
  - b) If the card mailing address is outside the United States press 2
- 10. Follow prompts provided by IVR
  - a) If you pressed